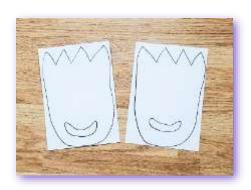

Cut out the feet from the card, remembering to cut out the banana shapes too.

Now you can decorate your feet. Use your pens or paint to make them as funky as you like! If you paint them, leave to dry completely.