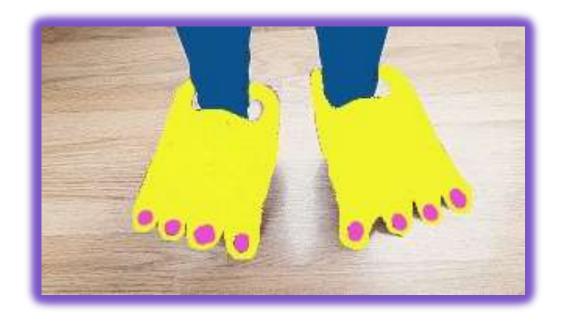

Once they are dry, they are ready to wear!

Carefully put your feet through the holes and have fun
showing off your new feet!

Why not make more Monster Feet in different colours and styles?