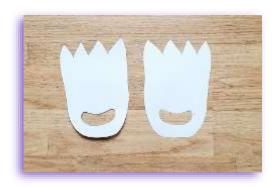

Cut out the feet from the card, remembering to cut out the banana shapes too.

Now you can decorate your feet. Use your pens or paint to make them as funky as you like! If you paint them, leave to dry completely.

Once they are dry, they are ready to wear!

Carefully put your feet through the holes and have fun
showing off your new feet!

Why not make more Monster Feet in different colours and styles?