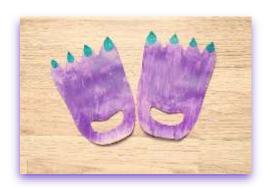

Cut out the feet from the card, remembering to cut out the banana shapes too.

Now you can decorate your feet. Use your pens or paint to make them as funky as you like! If you paint them, leave to dry completely.