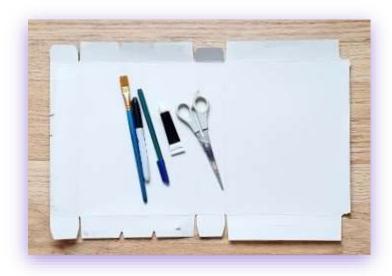

#### You will need:

- Thin card e.g. cereal box
  - Marker pen
    - Scissors
- Coloured pens or paints

Cut the cereal box in half so you have two large rectangles. Or use two large pieces of thin card.