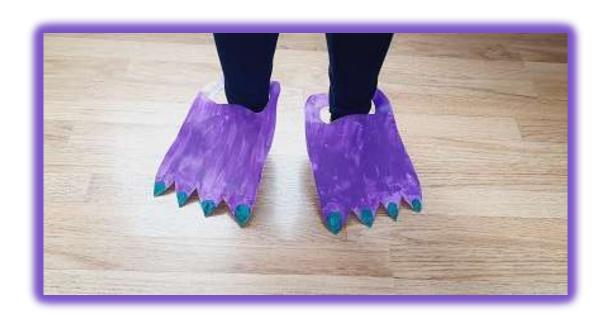

Once they are dry, they are ready to wear!

Carefully put your feet through the holes and have fun
showing off your new feet!

Why not make more Monster Feet in different colours and styles?