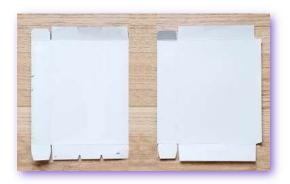

#### You will need:

- Thin card e.g. cereal box
  - Marker pen
    - Scissors
- Coloured pens or paints

Cut the cereal box in half so you have two large rectangles. Or use two large pieces of thin card.

Stand with one foot on one piece of card and draw around your foot with the marker pen, making the shape much larger than your own foot.

Draw a small banana shape where the back of your

foot was.

Repeat the previous steps with your other foot on the other piece of card, giving you two big feet.