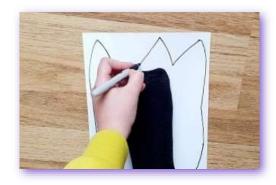

Stand with one foot on one piece of card and draw around your foot with the marker pen, making the shape much larger than your own foot.

Draw a small banana shape where the back of your

foot was.

Repeat the previous steps with your other foot on the other piece of card, giving you two big feet.