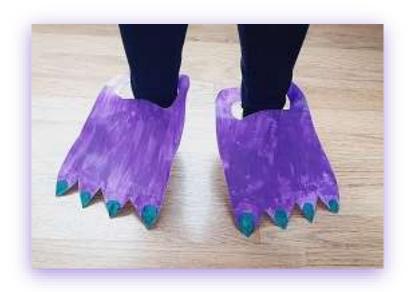

# Make some Monster Feet

Cut out the feet from the card, remembering to cut out the banana shapes too.

Now you can decorate your feet. Use your pens or paint to make them as funky as you like! If you paint them, leave to dry completely.

Once they are dry, they are ready to wear!

Carefully put your feet through the holes and have fun
showing off your new feet!

Why not make more Monster Feet in different colours and styles?