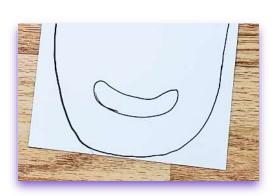

Stand with one foot on one piece of card and draw around your foot with the marker pen, making the shape much larger than your own foot.

Draw a small banana shape where the back of your

foot was.

Repeat the previous steps with your other foot on the other piece of card, giving you two big feet.